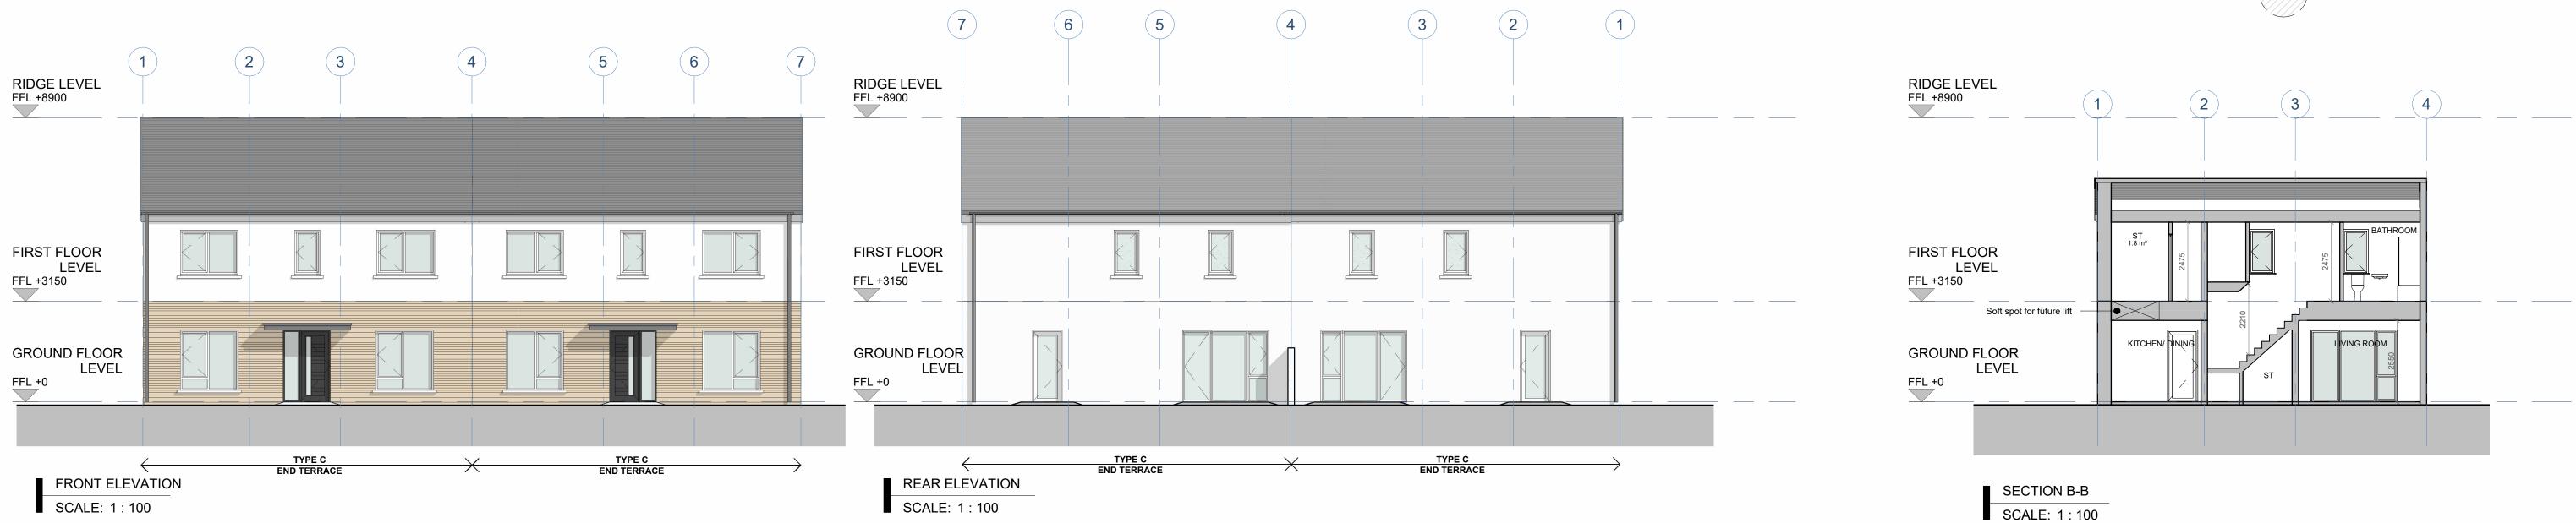

#### DO NOT SCALE FROM DRAWINGS. WORK TO FIGURED DIMENSIONS ONLY. ARCHITECT TO BE NOTIFIED OF ANY DISCREPANCIES. THIS DRAWING TO BE READ IN CONJUNCTION WITH ARCHITECT'S DRAWINGS, CONSULTANT ENGINEER'S DRAWINGS AND SPECIFICATIONS & LANDSCAPE ARCHITECTS DRAWINGS REFER TO ARCHITECT'S SITE PLAN PL03 FOR NORTH ORIENTATION. LEVELS GIVEN ON HOUSE TYPE DRAWINGS ARE GIVEN TO A LOCAL ABSOLUTE ZERO LEVEL. FOR SPECIFIC LEVELS DEPENDING ON INDIVIDUAL UNIT LOCATION, REFER TO ARCHITECT'S CONTEXT SECTIONS AND ENGINEER'S DRAWINGS WHERE LEVELS ARE ARE ALL GIVEN IN RELATION TO LAND SURVEYOR'S BENCHMARK BASED ON MALIN HEAD DATUM LEVEL. NOTES: NOTES ON FINISHES: TO BE FINISHED IN CONCRETE ROOF TILES OR SLATE IN BLACK / BLUE COLOUR OR SIMILAR PITCHED ROOF: APPROVED WITH CLIPPED EAVES AND FASCIAS SELECTED CLAY BRICKWORK WHERE INDICATED WALLS: OTHERWISE PAINTED SAND / CEMENT RENDER OR SELF COLOURED RENDER. ALL WINDOWS AND DOORS, FRAMES AND LEAVES, TO BE uPVC, ALUMINIUM OR ALUCLAD TIMBER TO APPROVED COLOUR. OBSCURE GLAZING WHERE JOINERY: INDICATED TO SENSITIVE WINDOWS. GUTTERS, DOWNPIPES, AND FIXINGS TO BE uPVC OR ALUMINUIM POWDER COATED TO SELECTED COLOUR TO MATCH ROOF FINISH. RAINWATER GOODS: SOLAR PANELS MAY BE INCLUDED TO SATISFY SOLAR PANELS: RENEWABLE ENERGY REQUIREMENTS OF BUILDING REGS PART L. OR SOLAR PANELS MAY BE OMITTED IN FAVOUR OF ALTERNATIVE RENEWABLE ENERGY SOURCE. LEVEL ACCESS TO BE PROVIDED TO FRONT AND REAR DOORS. MIN 800mm CLEAR WIDTH TO ALL EXTERNAL DOORS. ACCESS: REFER TO ARCHITECT'S DESIGN REPORT FOR UNIVERSAL **DESIGN PROVISIONS.** - FUTURE LIFT