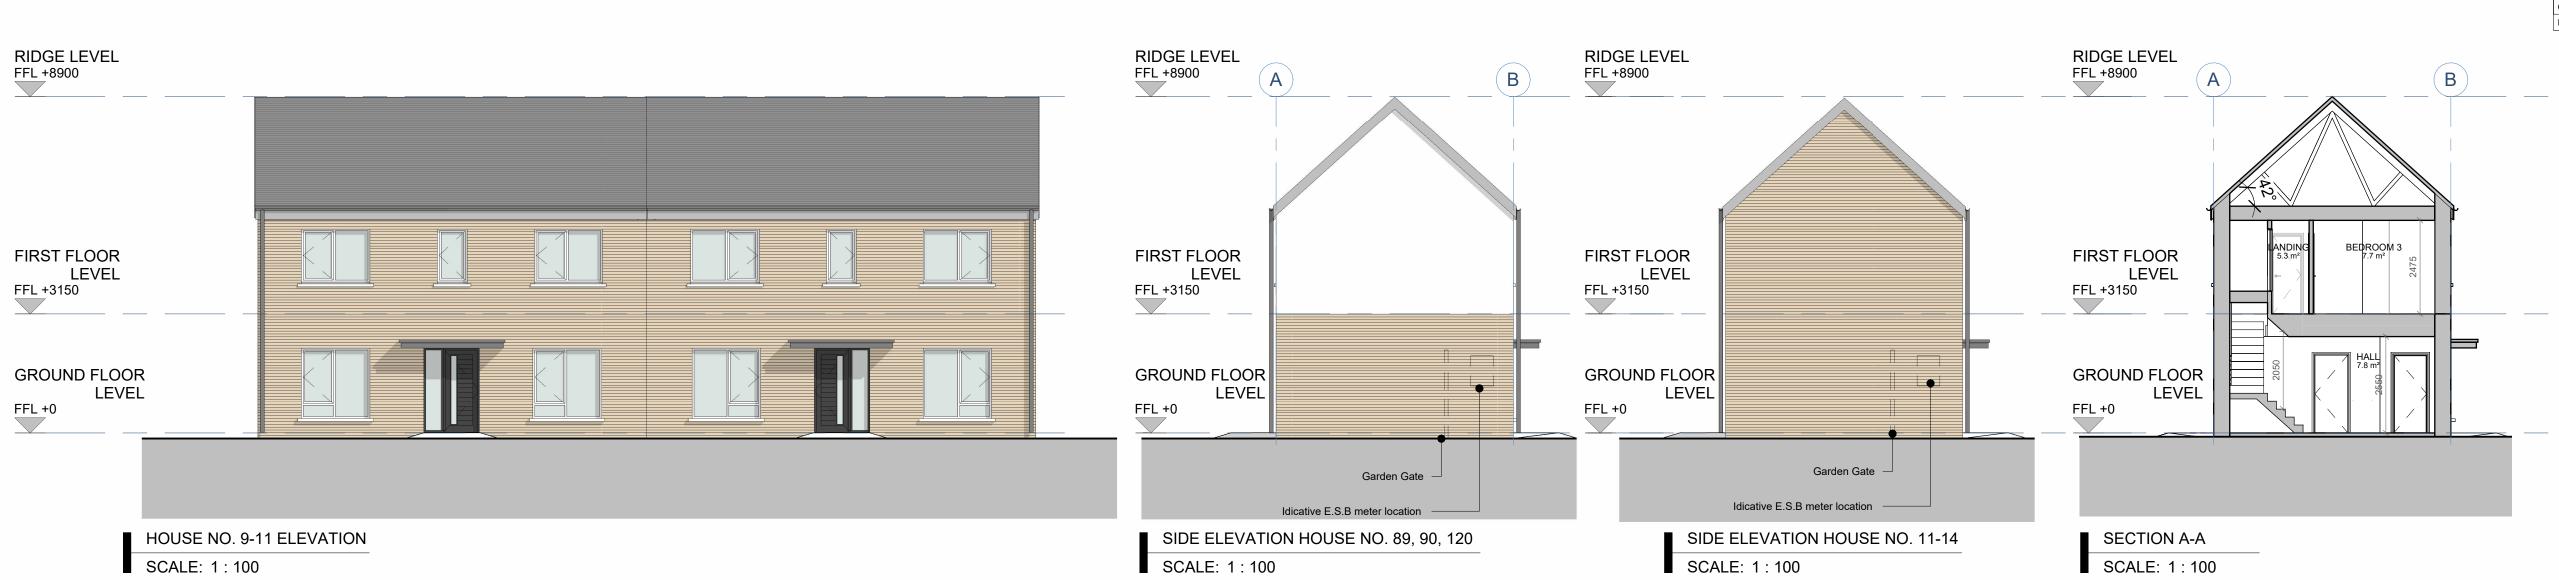

#### DO NOT SCALE FROM DRAWINGS. WORK TO FIGURED DIMENSIONS ONLY. ARCHITECT TO BE NOTIFIED OF ANY DISCREPANCIES. THIS DRAWING TO BE READ IN CONJUNCTION WITH ARCHITECT'S DRAWINGS, CONSULTANT ENGINEER'S DRAWINGS AND SPECIFICATIONS & LANDSCAPE ARCHITECTS DRAWINGS REFER TO ARCHITECT'S SITE PLAN PL03 FOR NORTH ORIENTATION. LEVELS GIVEN ON HOUSE TYPE DRAWINGS ARE GIVEN TO A LOCAL ABSOLUTE ZERO LEVEL. FOR SPECIFIC LEVELS DEPENDING ON INDIVIDUAL UNIT LOCATION, REFER TO ARCHITECT'S CONTEXT SECTIONS AND ENGINEER'S DRAWINGS WHERE LEVELS ARE ARE ALL GIVEN IN RELATION TO LAND SURVEYOR'S BENCHMARK BASED ON MALIN HEAD DATUM LEVEL. NOTES: NOTES ON FINISHES: TO BE FINISHED IN CONCRETE ROOF TILES OR SLATE IN BLACK / BLUE COLOUR OR SIMILAR PITCHED ROOF: APPROVED WITH CLIPPED EAVES AND FASCIAS SELECTED CLAY BRICKWORK WHERE INDICATED WALLS: OTHERWISE PAINTED SAND / CEMENT RENDER OR SELF COLOURED RENDER. ALL WINDOWS AND DOORS, FRAMES AND LEAVES, TO BE uPVC, ALUMINIUM OR ALUCLAD TIMBER TO APPROVED COLOUR. OBSCURE GLAZING WHERE JOINERY: INDICATED TO SENSITIVE WINDOWS. GUTTERS, DOWNPIPES, AND FIXINGS TO BE uPVC OR ALUMINUIM POWDER COATED TO SELECTED COLOUR TO MATCH ROOF FINISH. RAINWATER GOODS: SOLAR PANELS MAY BE INCLUDED TO SATISFY SOLAR PANELS: RENEWABLE ENERGY REQUIREMENTS OF BUILDING REGS PART L. OR SOLAR PANELS MAY BE OMITTED IN FAVOUR OF ALTERNATIVE RENEWABLE ENERGY SOURCE. LEVEL ACCESS TO BE PROVIDED TO FRONT AND REAR DOORS. MIN 800mm CLEAR WIDTH TO ALL EXTERNAL DOORS. ACCESS: REFER TO ARCHITECT'S DESIGN REPORT FOR UNIVERSAL **DESIGN PROVISIONS.** - FUTURE LIFT