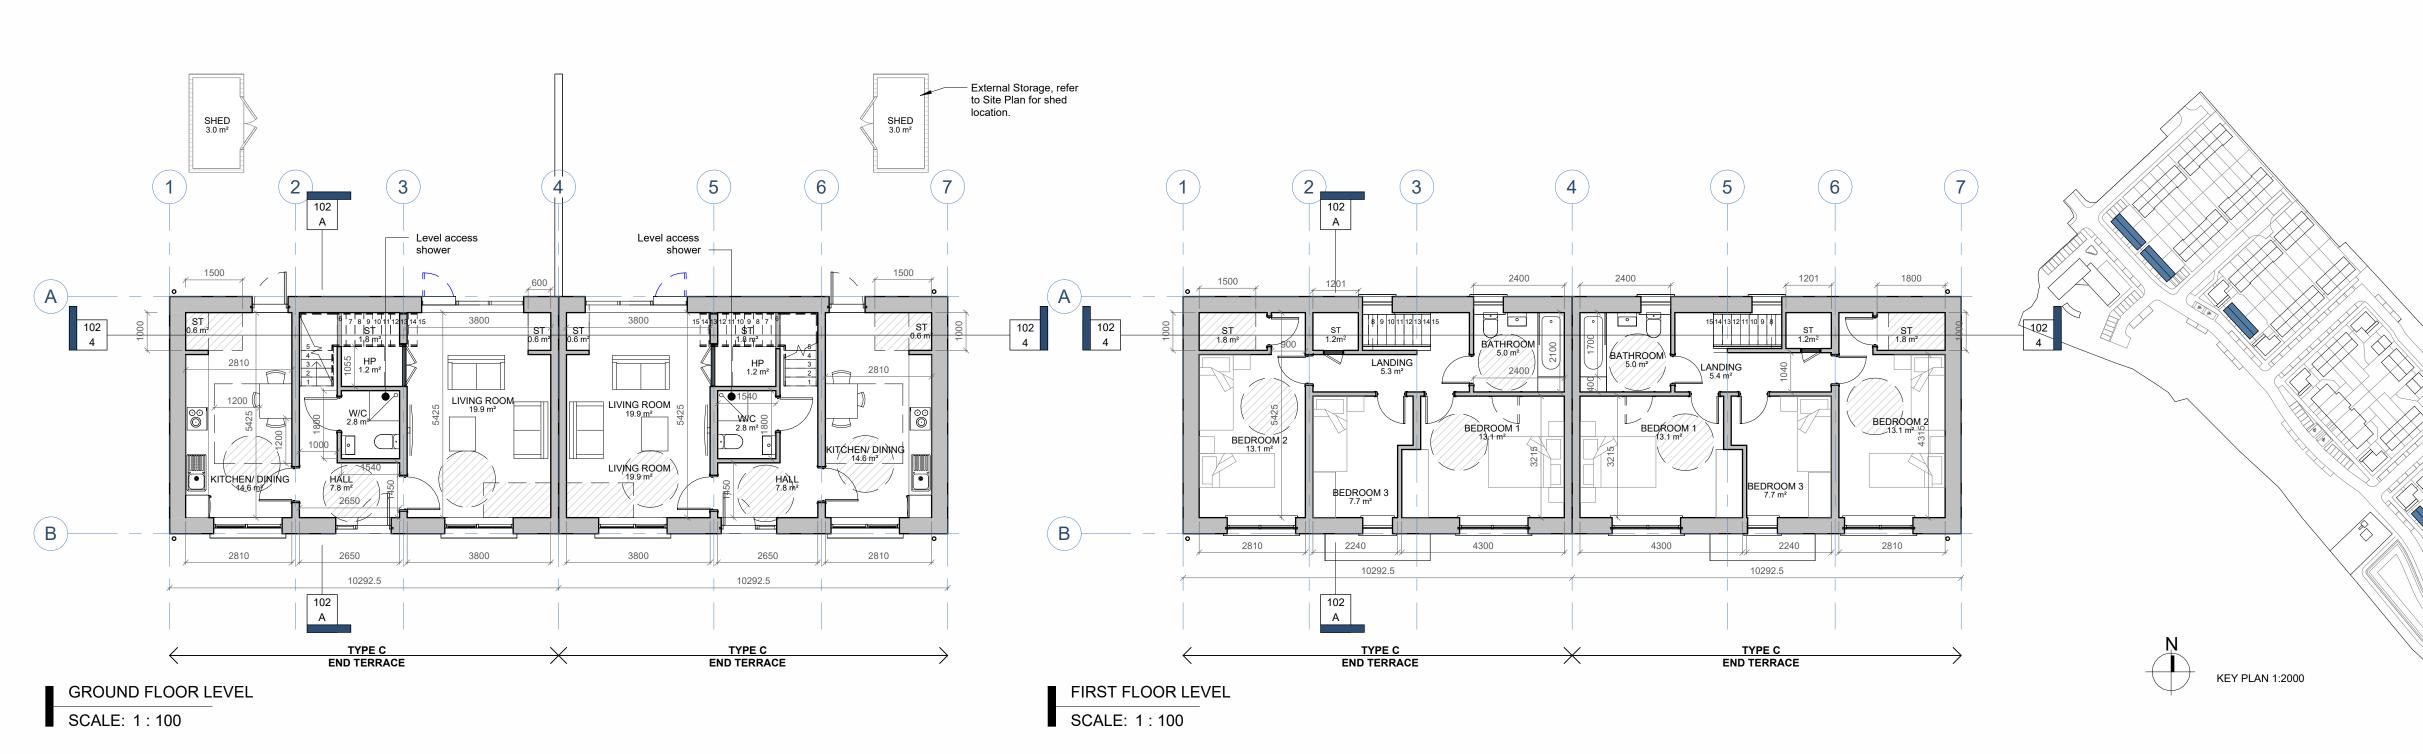

#### DO NOT SCALE FROM DRAWINGS. WORK TO FIGURED DIMENSIONS ONLY. ARCHITECT TO BE NOTIFIED OF ANY DISCREPANCIES. THIS DRAWING TO BE READ IN CONJUNCTION WITH ARCHITECT'S DRAWINGS, CONSULTANT ENGINEER'S DRAWINGS AND SPECIFICATIONS & LANDSCAPE ARCHITECTS DRAWINGS REFER TO ARCHITECT'S SITE PLAN PL03 FOR NORTH ORIENTATION. LEVELS GIVEN ON HOUSE TYPE DRAWINGS ARE GIVEN TO A LOCAL ABSOLUTE ZERO LEVEL. FOR SPECIFIC LEVELS DEPENDING ON INDIVIDUAL UNIT LOCATION, REFER TO ARCHITECT'S CONTEXT SECTIONS AND ENGINEER'S DRAWINGS WHERE LEVELS ARE ARE ALL GIVEN IN RELATION TO LAND SURVEYOR'S BENCHMARK BASED ON MALIN HEAD DATUM LEVEL. NOTES: NOTES ON FINISHES: TO BE FINISHED IN CONCRETE ROOF TILES OR SLATE IN BLACK / BLUE COLOUR OR SIMILAR PITCHED ROOF: APPROVED WITH CLIPPED EAVES AND FASCIAS SELECTED CLAY BRICKWORK WHERE INDICATED WALLS: OTHERWISE PAINTED SAND / CEMENT RENDER OR SELF COLOURED RENDER. ALL WINDOWS AND DOORS, FRAMES AND LEAVES, TO BE uPVC, ALUMINIUM OR ALUCLAD TIMBER TO APPROVED COLOUR. OBSCURE GLAZING WHERE JOINERY: INDICATED TO SENSITIVE WINDOWS. GUTTERS, DOWNPIPES, AND FIXINGS TO BE uPVC OR ALUMINUIM POWDER COATED TO SELECTED COLOUR TO MATCH ROOF FINISH. RAINWATER GOODS: SOLAR PANELS MAY BE INCLUDED TO SATISFY SOLAR PANELS: RENEWABLE ENERGY REQUIREMENTS OF BUILDING REGS PART L. OR SOLAR PANELS MAY BE OMITTED IN FAVOUR OF ALTERNATIVE RENEWABLE ENERGY SOURCE. LEVEL ACCESS TO BE PROVIDED TO FRONT AND REAR DOORS. MIN 800mm CLEAR WIDTH TO ALL EXTERNAL DOORS. ACCESS: REFER TO ARCHITECT'S DESIGN REPORT FOR UNIVERSAL **DESIGN PROVISIONS.** - FUTURE LIFT

GENERAL NOTES

1500mm DIAMETER TURNING CIRCLE

### HOUSE TYPE C (H-3B5P-3)

| RELEVANT AREA                    | RECOMMENDED GUIDELINES |                      | PROPOSED UNIT                     |                    | COMPARISON OF |
|----------------------------------|------------------------|----------------------|-----------------------------------|--------------------|---------------|
|                                  | MIN WIDTH              | MIN FLOOR AREA (SqM) | ACTUAL WIDTH                      | ACTUAL AREA (SqM)  | FLOOR AREA %  |
| BEDROOM 1                        | 2.8                    | 13.0                 | 3.215                             | 13.1               | 100.8         |
| BEDROOM 2                        | 2.8                    | 11.4                 | 2.810                             | 13.1               | 118.4         |
| BEDROOM 3                        | 2.1                    | 7.1                  | 2.240                             | 7.7                | 108.5         |
|                                  |                        |                      |                                   |                    |               |
| TOTAL STORAGE AREA               |                        | 9.0                  | 6.0 (INTERNAL)+3.0 (EXTERNAL)=9.0 |                    | 100           |
| TOTAL LIVING/KITCHEN/DINING AREA |                        | 34.0                 |                                   | 35.2               | 103.5         |
| GROSS INTERNAL AREA              |                        | 100.0                |                                   | 104.8              | 104.8         |
| PRIVATE OPEN SPACE (P.O.S.)      |                        | 60.0                 |                                   | REFER TO SITE PLAN | VARIES        |